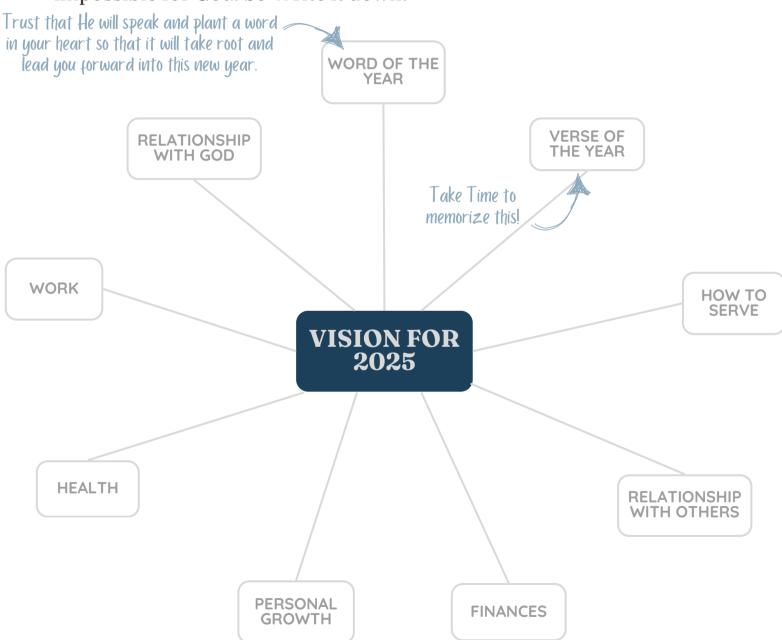

### VISION ROADMAP

- 1. **Pray About it** Preparing for the year is a powerful way to deepen your personal journey and spiritual walk with the Lord. Ask Him to reveal the areas of your life where He wants you to grow and the places He desires your focus to be. Spend time in His Word and pay attention to the scriptures and themes that stand out.
- 2. Write it down On this sheet, write down at a galance things God is leading to you! No matter how unrealistic it may seem, nothing is impossible for God. So Write it down!

### VISION ROADMAP

Commit your work to the Lord, and your plans will be established -. Proverbs 16:3

Goals for this Quarter

JAN-MAR APR-JUNE
JUL-SEP OCT-DEC

3. **Plan and Strategize** Proverbs 21:5 says that the plans of the diligent lead surely to abundance. While we make our plans, the Lord directs our steps. What can you do to succeed in the vision road map in this quarter of the year?

4. **Share it!** Get excited about what God is calling out of you and share it with people who will celebrate with you AND encourage you on your journey!

|--|